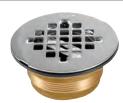

## SHOWER DRAINS FOR PREFORMED

#42150 shown

## No-Calk® Shower Base Drain

- Made of Cast Brass or Plastic.
- Designed for use with all preformed shower stall bases.
- . Mechanically attaches over 2" Schedule 40 DWV pipe. The drain is fixed to the drain pipe from above the shower base, ideal for slab construction.
- Can be used with 1-1/2" Schedule 40 DWV pipe and 1-1/2" or 2" Copper DWV pipe when caulking gasket is replaced.
- · Fiber and rubber gasket provide a tight seal to the base.
- Available with 4-1/2" Stainless Steel or UltraShine PVD Polished Brass Snap-Tite Strainer.