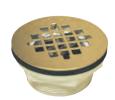

## SHOWER DRAINS FOR PREFORMED



#42150 shown

## No-Calk® Shower Base Drain

- Made of Cast Brass or Plastic.
- Designed for use with all preformed shower stall bases.
- . Mechanically attaches over 2" Schedule 40 DWV pipe. The drain is fixed to the drain pipe from above the shower base, ideal for slab construction.
- Can be used with 1-1/2" Schedule 40 DWV pipe and 1-1/2" or 2" Copper DWV pipe when caulking gasket is replaced.
- · Fiber and rubber gasket provide a tight seal to the base.
- Available with 4-1/2" Stainless Steel or UltraShine PVD Polished Brass Snap-Tite Strainer.





#42080 shown



#42157 shown



#42239 shown